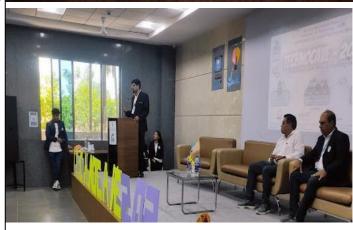

#### **Activity Brief:**

On May 20, 2023, the SVKM IOT ACM Student Chapter organised TECHNOCAVE 2023, a national level mega computing event, in collaboration with sponsors Sumago Infotech Pvt Limited Nashik and Phoenix pvt Itd Dhule. The inaugural ceremony kicked off the event at 10:30 AM sharp, while the valedictory celebration continued until 5:00 PM. Three competitions were organised during this event: Avishkar- Idea Competition, Innovision-Project Competition, and Code-o-thon- Coding Competition. The participation of students from other institutes was encouraged. 211 children responded in a hugely positive way, and they all performed exceptionally well in the tournament.

Chaitanya Sharma and Sakshi Pagariya, the hosts, gave a formal introduction to the event and cordially welcomed all the distinguished dignitaries. The chief guest Mr. Amol Pawar, our

esteemed principal Dr. Nilesh Salunke, head of the department Dr. Makarand Shahade, and The Judges Mr. Krushnna Baviskar, Ms. Rewa Desale, and Ms. Ashiwini Kulkarni were among the dignitaries in attendance. The ceremonial lamps were then lit by the dignitaries at the coordinators' request, signifying the dispersal of knowledge and the eradication of darkness. The programme began with motivational speeches and appreciation of the participants by the dignitaries following which the participants were directed to their respective event location.