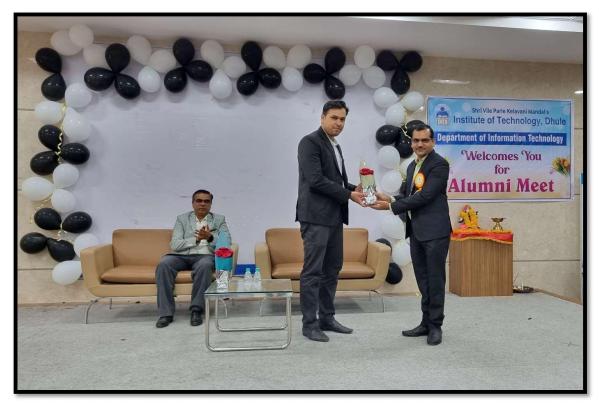

After the addresses, the alumni were felicitated with mementos and flowers by the principal sir, HOD sir. The alumni were working at prestigious positions in various organizations, they shared their valuable experiences with the students. They gave insightful instructions that would be helpful for the students in their future endeavors. For instance, Mustafa Saifee, whois currently working at Amazon AWS, shared his knowledge on how to make an effective resume. Tanvi Baviskar shared her academic struggles and how she overcame them, Himani Kapure and Kalyani Pawar told us the importance of communication. Vivek Khairnar, Keshav Mali, Ajinkya Sonawne, Satyam Shenage told us what should we do, what should we not do. Some alumni suggested focusing on projects to enhance practical knowledge.

Address by T & P officer

Felicitation of Alumni Mustafa Saifi (2020-21 batch)

Felicitation of Alumni Tanvi Baviskar (2021-22 batch)

Faculty member & non-teaching staff with alumni

Alumni with faculties and principal