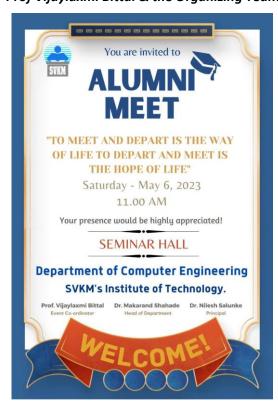

#### DEPARTMENT OF COMPUTER ENGINEERING

**Academic Year 2022-23** 

Name of Event : Alumni Meet 2021-2022

**Dates** : 6<sup>th</sup> May 2023

**Time** : 11:30 pm to 4:30 pm

Venue : Class Room 209, First Floor, Dept of Computer

Engineering, SVKMIOT, Dhule

**Participating Class**: S.Y Computer, T.Y Computer

Organizer : SVKMIOT ACM Student Chapter & A.C.E.S

**Coordinators**: Prof. Vijaylaxmi Bittal

**Student Volunteers** : S.Y & T.Y students