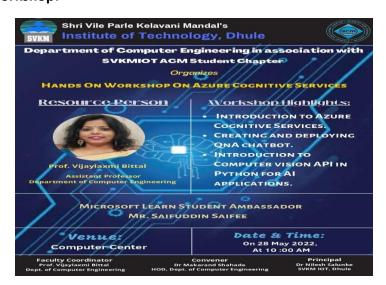

#### May 28, 2022

Name of Program: Hands on Workshop on Azure Cognitive Services

Event Date: May 28, 2022.

Organized by: SVKMIOT ACM Student Chapter.

#### **Activity Brief:**

SVKMIOT ACM Student Chapter organized the technical workshop on May 28, 2022. The workshop started sharp from 10:00 AM and lasted till 1:00 PM. It was conducted on Microsoft Azure platform — which provides variety of cloud services. The workshop included the introduction to the various services provided by Azure platform which was given by the Microsoft Learn Student Ambassador Mr. Saifuddin Saifee and Mr. Mustafa Saifee. Introduction followed by explaining some basics concepts of producing cloud resources on the platform.

#### Poster of the Workshop:

May 28, 2022