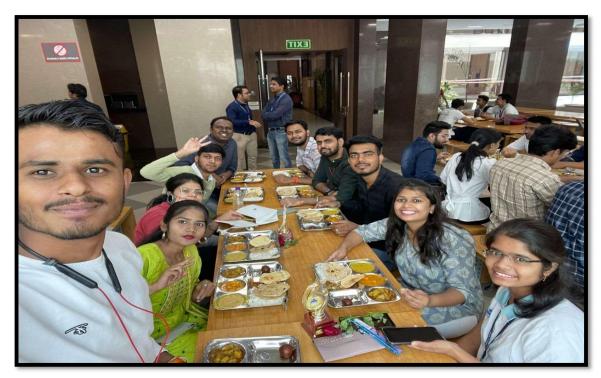

hnology was a grand success, and it provided a great learning experience for the students.

#### **Glimpses of the Event:**



## Department of Information Technology, presents

Alumni Meet 2023

Come and be a part of this fantastic reunion.

29 APRIL 2023

Time: 10:00 AM To 2:00 PM

Venue: Seminar Hall

Sagar Badjate
Alumni Co-ordinator

Dr. Bhushan Chaudhari H.O.D. (IT Dept.) Dr. Nilesh Salunke
Principal



Dignitaries on the dice



Felicitation of principal sir by HOD IT



Felicitation of T & P officer by HOD IT



Address by HOD IT



Address by Principal



Address by T & P officer



Felicitation of Alumni Mustafa Saifi (2020-21 batch)



Felicitation of Alumni Tanvi Baviskar (2021-22 batch)



Faculty member & non-teaching staff with alumni



Alumni with faculties and principal



Alumni enjoyed lunch at canteen



Alumni with faculties and ITSA organizing team

#### List of Alumni Participants:

| Sr.<br>No. | Name             | Mobile Number | Passout Batch<br>(Year) | Name of current working organization                     |
|------------|------------------|---------------|-------------------------|----------------------------------------------------------|
| 1          | Mustafa Saifee   | 8888076752    | 2020-21                 | Program Manager,<br>Amazon web services                  |
| 2          | Bhushan Musale   | 9529663406    | 2020-21                 | Own Business                                             |
| 3          | Jagdish Gavande  | 7249599977    | 2020-21                 | System Engineer, TCS,<br>Pune                            |
| 4