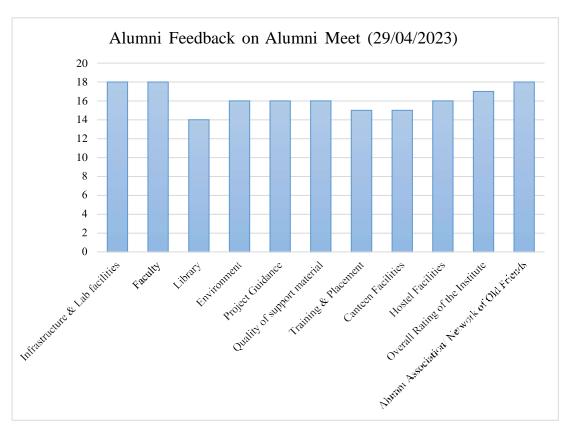

#### Sample feedback form filled by alumni:

#### Feedback evaluated on following rating on following points:

5- Very Good, 4 – Good, 3- Fair, 2- Satisfactory, 1-Unsatisfactory

| S. No | Details                                    | 5- Very Good Rating Given |
|-------|--------------------------------------------|---------------------------|
| 1     | Infrastructure & Lab facilities            | 18                        |
| 2.    | Faculty                                    | 18                        |
| 3.    | Library                                    | 14                        |
| 4.    | Environment                                | 16                        |
| 5.    | Project Guidance                           | 16                        |
| 6.    | Quality of support material                | 16                        |
| 7.    | Training & Placement                       | 15                        |
| 8.    | Canteen Facilities                         | 15                        |
| 9.    | Hostel Facilities                          | 16                        |
| 10.   | Overall Rating of the Institute            | 17                        |
| 11.   | Alumni Association/ Network of Old Friends | 18                        |