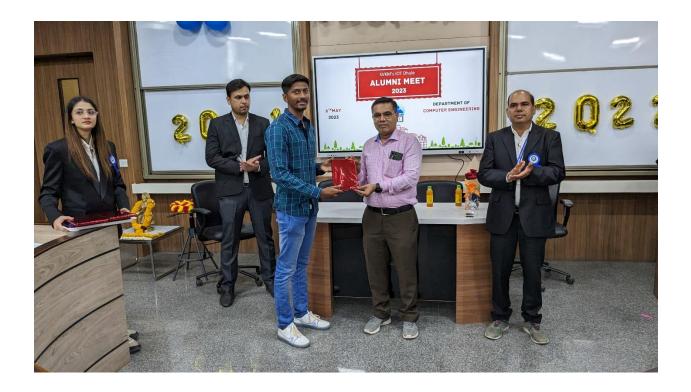

A special memento ceremony took place to honor the outstanding achievements of the students. Each student was recognized individually based on their academic accomplishments, remarkable work-based experiences, and notable contributions to the industry. The mementos were presented to the students by the esteemed faculty members of the Computer Department.

Prof. Vijaylaxmi Bittal Mam delivered an inspiring and heartfelt vote of thanks. Her words of appreciation and gratitude resonated with everyone present, acknowledging the contributions of the alumni, faculty, and organizing committee in making the event a memorable one.