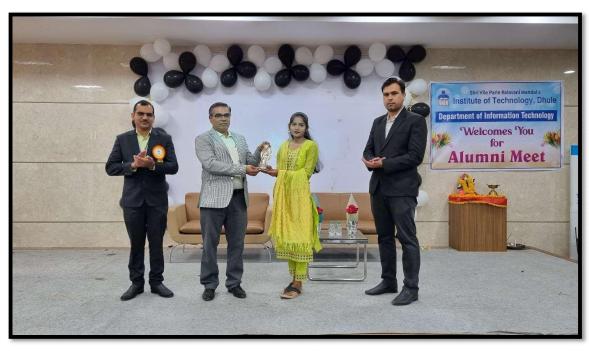

#### **Activity Brief:**

The Department of Information Technology organized an Alumni Meet under the ITSA Forum on 29 April 2023. The event coordinator for this event was prof. Sagar Badjate sir, all ITSA student coordinators decorated the seminar hall for the same. The event was aimed at providing a platform for the current students to interact with the alumni and learn from their experiences. It was hosted by student coordinator Sanika Zende and Gayatri Rana. In that event there were 20 alumni are present who enjoyed every moment of it.

The event began with Saraswati Vandana, a traditional Indian prayer dedicated to the goddess of knowledge and wisdom. Following this, the Principal of SVKM'S IOT Dhule, Dr. Nilesh

Salunke, was invited to address the students. He shared his thoughts on the importance of networking and how it can help in the overall development of an individual. The Head of the Department of Information Technology also addressed the students and highlighted the achievements of the alumni.

After the addresses, the alumni were felicitated with mementos and flowers by the principal sir, HOD sir. The alumni were working at prestigious positions in various organizations, they shared their valuable experiences with the students. They gave insightful instructions that would be helpful for the students in their future endeavors. For instance, Mustafa Saifee, whois currently working at Amazon AWS, shared his knowledge on how to make an effective resume. Tanvi Baviskar shared her academic struggles and how she overcame them, Himani Kapure and Kalyani Pawar told us the importance of communication. Vivek Khairnar, Keshav Mali, Ajinkya Sonawne, Satyam Shenage told us what should we do, what should we not do. Some alumni suggested focusing on projects to enhance practical knowledge.