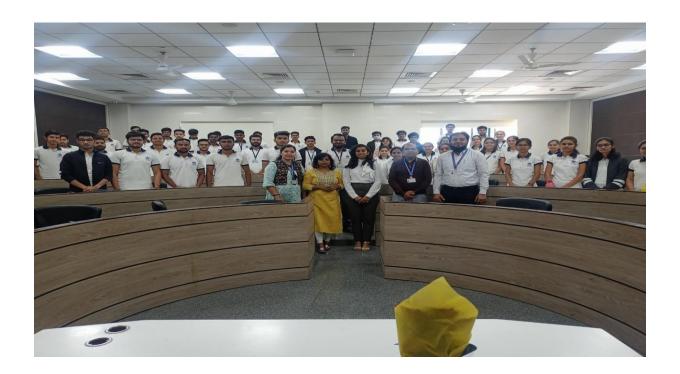

le insights into the practical aspects of post-graduation in management. The HOD expressed heartfelt gratitude, recognizing the importance of such events. A lively Q&A session empowered juniors to clarify doubts and seek guidance. Prof. Vijaylaxmi Bittal's gracious vote of thanks concluded the event, leaving an indelible mark on the students, propelling them towards a future of boundless possibilities in the world of management

#### **Feedback Form of Event**

3. The objectives of the talk clearly communicated



4. The session is provided new things to learn



5. The speaker effectively handled all questions related to your concern



#### 6. In future such kind of sessions recommended



#### 7. Overall rating for the training



4.37 Average Rating



### • Photographs of Event:









## SHRI VILE PARLE KELAVANI MANDAL'S Institute of Technology, Dhule

Approved by AICTE New Delhi | Affilated to DBATU, Lonere





#### Department of Computer Engineering

in association with



#### **SVKMIOT ACM student chapter**

Organizes
ALUMNI TALK ON
Footsteps to Persue Post
Graduation in Management



Speaker: Ms.Yukta Bhattad Alumni 2021 batch, PG student at IIM Tiruchirappalli

Venue : Class Room 209, Dept. Computer Engineering On Tuesday 28<sup>th</sup> March 2023 At 12.15 pm

#### **Event Coordinator**

Prof. Vijaylaxmi Bittal
Assistant Professor
Department of Computer Engineering
SVKM IOT Dhule.

#### Convener

Dr. Makarand Shahade
Associate Professor and HOD
Department of Computer Engineering
SVKM IOT Dhule.

Prof Vijaylaci Bitel

SVKM's Institute of Technology, Dhale