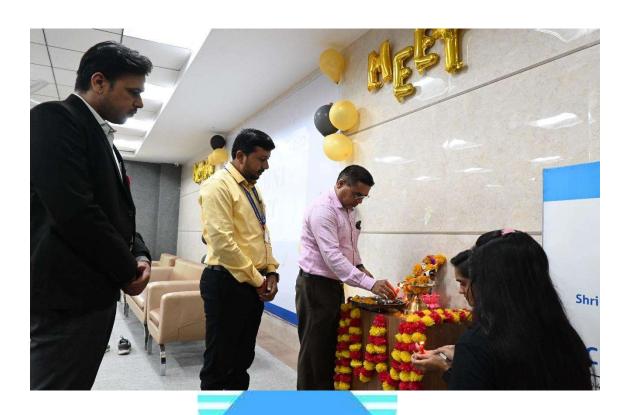

Chaitanya Sharma and Sakshi Pagariya, the hosts, gave a formal introduction to the event and cordially welcomed all the distinguished dignitaries. The chief guest Mr. Amol Pawar, our

esteemed principal Dr. Nilesh Salunke, head of the department Dr. Makarand Shahade, and The Judges Mr. Krushnna Baviskar, Ms. Rewa Desale, and Ms. Ashiwini Kulkarni were among the dignitaries in attendance. The ceremonial lamps were then lit by the dignitaries at the coordinators' request, signifying the dispersal of knowledge and the eradication of darkness. The programme began with motivational speeches and appreciation of the participants by the dignitaries following which the participants were directed to their respective event location.