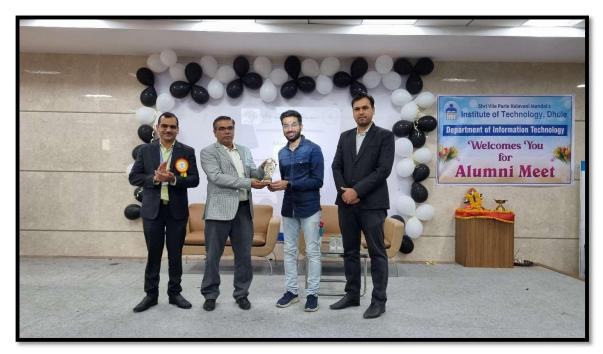

After the addresses, the alumni were felicitated with mementos and flowers by the principal sir, HOD sir. The alumni were working at prestigious positions in various organizations, they shared their valuable experiences with the students. They gave insightful instructions that would be helpful for the students in their future endeavors. For instance, Mustafa Saifee, whois currently working at Amazon AWS, shared his knowledge on how to make an effective resume. Tanvi Baviskar shared her academic struggles and how she overcame them, Himani Kapure and Kalyani Pawar told us the importance of communication. Vivek Khairnar, Keshav Mali, Ajinkya Sonawne, Satyam Shenage told us what should we do, what should we not do. Some alumni suggested focusing on projects to enhance practical knowledge.

Address by T & P officer

Felicitation of Alumni Mustafa Saifi (2020-21 batch)

Felicitation of Alumni Tanvi Baviskar (2021-22 batch)

Faculty member & non-teaching staff with alumni

Alumni with faculties and principal