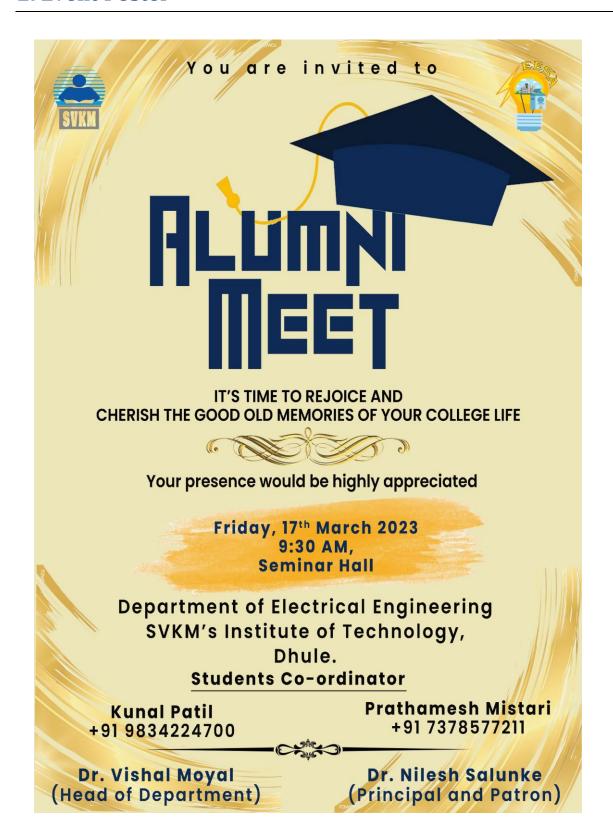

## Academic Year 2022 - 23 Alumni Meet 2023

|                                              | 1. Interaction between                                                                                                            | alumni students and the pursuing students.                                                                                                     |  |  |  |  |
|----------------------------------------------|-----------------------------------------------------------------------------------------------------------------------------------|------------------------------------------------------------------------------------------------------------------------------------------------|--|--|--|--|
|                                              |                                                                                                                                   |                                                                                                                                                |  |  |  |  |
|                                              | Honoring the achievements of the Alumni students.     Motivating pursuing students to participate in Campus placements and secure |                                                                                                                                                |  |  |  |  |
| Objective                                    | good jobs.                                                                                                                        |                                                                                                                                                |  |  |  |  |
| Objective                                    | 4. Suggestions from alumni students.                                                                                              |                                                                                                                                                |  |  |  |  |
| Organizer                                    | Department of Electrical Engineering,                                                                                             |                                                                                                                                                |  |  |  |  |
|                                              | SVKM's Institute of Technology, Dhule                                                                                             |                                                                                                                                                |  |  |  |  |
| Participating Class &                        | Alumni and Students from all classes of Electrical Engineering from SVKM's                                                        |                                                                                                                                                |  |  |  |  |
| Division                                     | IOT, Dhule                                                                                                                        |                                                                                                                                                |  |  |  |  |
| Date                                         | 17.03.2023                                                                                                                        |                                                                                                                                                |  |  |  |  |
| Time                                         | 11:00 AM to 1:00 PM                                                                                                               |                                                                                                                                                |  |  |  |  |
| Venue                                        | Seminar Hall, Ground Floor, SVKM's Institute of Technology, Dhule.                                                                |                                                                                                                                                |  |  |  |  |
| Coordinator/s                                | Mr. Gaurav Patil                                                                                                                  |                                                                                                                                                |  |  |  |  |
|                                              | Organizing Team: Mr. Sandeep Ushkewar, Dr. Namra Joshi, Mr. T. M.                                                                 |                                                                                                                                                |  |  |  |  |
|                                              | Shubham, Mr. Jagdish More, Ms. Farha Naz, Mr. Shahid Akhtar, Mr. Ankush                                                           |                                                                                                                                                |  |  |  |  |
|                                              | Kumar Mudholker, Mr. Rahul Thakur, Mr. Jayesh Patil, Mr. Pankaj Bhavsar.                                                          |                                                                                                                                                |  |  |  |  |
|                                              | The meeting was conducted in below sequence.                                                                                      |                                                                                                                                                |  |  |  |  |
|                                              | Time Activity                                                                                                                     |                                                                                                                                                |  |  |  |  |
|                                              | 11:00 AM to 11:05 AM                                                                                                              | Lighting of Lamp by honorable Principal sir and Head of all departments.                                                                       |  |  |  |  |
|                                              | 11:05 AM to 11:20 AM                                                                                                              | Display of the achievements of alumni students.                                                                                                |  |  |  |  |
|                                              | 11:20 AM to 11:40 PM                                                                                                              | Address by Principal Sir and Hod Sir.                                                                                                          |  |  |  |  |
|                                              | 11:40 AM to 12:00 PM                                                                                                              | Address by Training and Placement officer                                                                                                      |  |  |  |  |
| Brief report on activity                     | 12:00 PM to 12:20 PM                                                                                                              | Interaction Alumni students (Madhavi Patil, Amrutha Dusane, Rohan Sonawane, Gaurav Kothawade and Priyanka Mahajan) with the pursuing students. |  |  |  |  |
|                                              | 12:20 PM to 12:40 PM                                                                                                              | Interaction of faculty (Dr. Namra Joshi, Mr. Sandeep Ushkewar and Mr. Gaurav patil) with Alumni Students.                                      |  |  |  |  |
|                                              |                                                                                                                                   | Honoring the achievements of Alumni Students                                                                                                   |  |  |  |  |
|                                              | 12:40 PM to 12:50 PM                                                                                                              | Honoring the achievements of Alumni Students                                                                                                   |  |  |  |  |
|                                              | 12:40 PM to 12:50 PM<br>12:50 PM to 1:00 PM                                                                                       | Vote of Thanks by Amit Wani and Sunidhi Bhamre.                                                                                                |  |  |  |  |
| Duration of Program                          |                                                                                                                                   |                                                                                                                                                |  |  |  |  |
| Duration of Program                          | 12:50 PM to 1:00 PM                                                                                                               |                                                                                                                                                |  |  |  |  |
| Duration of Program  (AMP)  Mr. Gauray Patil | 12:50 PM to 1:00 PM<br>2 Hours                                                                                                    | Vote of Thanks by Amit Wani and Sunidhi Bhamre.                                                                                                |  |  |  |  |

#### 1. Details of the Event

Name of Program: First Alumni Meet 2023

**Date and Time:** 17.03.2023, 11:00 AM to 1:00 PM

**Organizing Team:** Mr. Sandeep Ushkewar, Dr. Namra Joshi, Mr. Jagdish More, Mr. T. M. Shubham, Ms. Farha Naz, Mr. Shahid Akhtar, Mr. Ankush Kumar Mudholker, Mr. Rahul Thakur, mr. Jayesh Patil, Mr. Pankaj Bhavsar.

Coordinator: Mr. Gaurav Patil,

Convener: Dr. Vishal Moyal.

Patron: Dr. Nilesh Salunke

**Participants:** Alumni and pursuing students from Electrical Engineering department, SVKM's IOT, Dhule

Total number of parents participated: 50