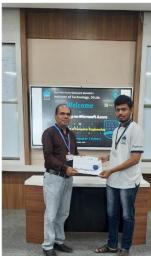

#### **Activity Brief:**

SVKMIOT ACM Student Chapter organized the technical workshop on May 28, 2022. The workshop started sharp from 10:00 AM and lasted till 1:00 PM. It was conducted on Microsoft Azure platform — which provides variety of cloud services. The workshop included the introduction to the various services provided by Azure platform which was given by the Microsoft Learn Student Ambassador Mr. Saifuddin Saifee and Mr. Mustafa Saifee. Introduction followed by explaining some basics concepts of producing cloud resources on the platform.

Students of the AI elective subject participated and showed eagerness in the workshop. The workshop coordinator – Mr. Vivek Pawar successfully coordinated and provided helping hand in successful implementations. Prof. Vijayalaxmi Bittal along with Mr. Mustafa Saifee taught how to create resources and a chatbot using the Azure platform.

The workshop was sanctioned by management and Principal Dr. Nilesh Salunke and was successfully conducted under the guidance of Department Head Dr. Makarand Shahade, and teaching staff Prof. Khalid Alfatmi and Prof. Vijayalaxmi Bittal. It was a very successful and funloving workshop where each and every participant showed their enthusiasm. Similar such workshop will be conducted in the near future.