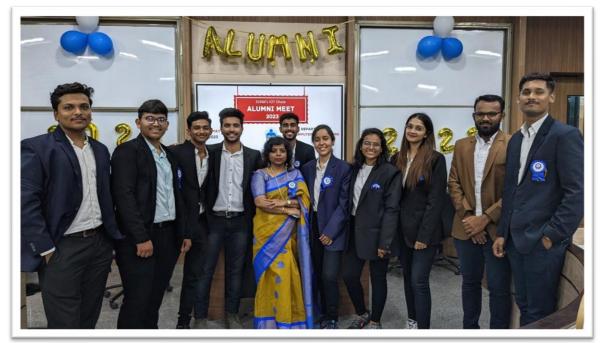

Batch 2021 – 2022 Department of Computer Engineering, SVKM's IOT, Dhule.

Glimpses of the MEET

• Conclusion of the Meet:

• The Alumni Meet 2021 and 2022 was a resounding success, bringing together alumni, students, faculty, and staff in a memorable event filled with nostalgia, inspiration, and networking opportunities. The meet achieved its objectives of fostering connections, celebrating achievements, and providing a platform for knowledge sharing.

Prof Vijaylaxmi Bittal & the Organizing Team

Prof Vijaylaxmi Bittal

**Event-Coordinator** 

Dr. Makayand Shahade

HOD, Computer Engineering