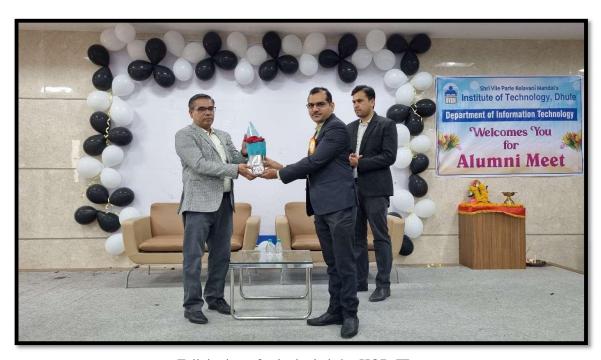

After the addresses, the alumni were felicitated with mementos and flowers by the principal sir, HOD sir. The alumni were working at prestigious positions in various organizations, they shared their valuable experiences with the students. They gave insightful instructions that would be helpful for the students in their future endeavors. For instance, Mustafa Saifee, whois currently working at Amazon AWS, shared his knowledge on how to make an effective resume. Tanvi Baviskar shared her academic struggles and how she overcame them, Himani Kapure and Kalyani Pawar told us the importance of communication. Vivek Khairnar, Keshav Mali, Ajinkya Sonawne, Satyam Shenage told us what should we do, what should we not do. Some alumni suggested focusing on projects to enhance practical knowledge.

Address by T & P officer

Felicitation of Alumni Mustafa Saifi (2020-21 batch)

Felicitation of Alumni Tanvi Baviskar (2021-22 batch)

Faculty member & non-teaching staff with alumni

Alumni with faculties and principal