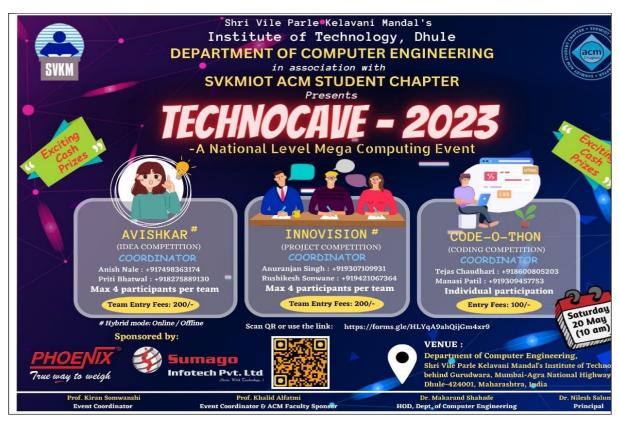

Name of Program: TECHNOCAVE 2023

Event Date: May 20, 2023.

**Organized by:** SVKMIOT DHULE ACM Student Chapter.

#### **Activity Brief:**

On May 20, 2023, the SVKM IOT ACM Student Chapter organised TECHNOCAVE 2023, a national level mega computing event, in collaboration with sponsors Sumago Infotech Pvt Limited Nashik and Phoenix pvt Itd Dhule. The inaugural ceremony kicked off the event at 10:30 AM sharp, while the valedictory celebration continued until 5:00 PM. Three competitions were organised during this event: Avishkar- Idea Competition, Innovision-Project Competition, and Code-o-thon- Coding Competition. The participation of students from other institutes was encouraged. 211 children responded in a hugely positive way, and they all performed exceptionally well in the tournament.

Chaitanya Sharma and Sakshi Pagariya, the hosts, gave a formal introduction to the event and cordially welcomed all the distinguished dignitaries. The chief guest Mr. Amol Pawar, our

esteemed principal Dr. Nilesh Salunke, head of the department Dr. Makarand Shahade, and The Judges Mr. Krushnna Baviskar, Ms. Rewa Desale, and Ms. Ashiwini Kulkarni were among the dignitaries in attendance. The ceremonial lamps were then lit by the dignitaries at the coordinators' request, signifying the dispersal of knowledge and the eradication of darkness. The programme began with motivational speeches and appreciation of the participants by the dignitaries following which the participants were directed to their respective event location.

**INNOVISION**(Project Competition) Anuranjan Singh and Rushikesh Sonawane organised the project competition INNOVISION, which had a total of 21 teams and 84 participants. Participants in this competition have a place to display their creative projects. The projects that participants presented spanned a wide range of technological areas, such as artificial intelligence (AI), the Internet of Things (IoT), blockchain, and more. The Chief Guest, Mr. Amol Pawar, who is in charge of the Learning and Development team at Sumago Infotech Pvt Ltd, evaluated the ideas using standards including technical complexity, inventiveness, and practicality.

**AVISHKAR**(Idea Competition) Anish Nale and Priti Bhatwal organised the AVISHKAR in Hybrid mode, which attracted a significant and impressive response from 29 teams i.e is 116 participants from various universities. Most teams took part in the four-member strength. The students made outstanding presentations on ideas relating to various technological concepts and current issues. The judges, Mr. Krushna Baviskar, a software engineer at Logic Monitor, Ms. Rewa Desale, an application development analyst at Accenture, and Ms. Ashiwini Kulkarni, a system engineer at Infosys, fairly assessed each team based on evaluation criteria like the problem statement, approach, teamwork, innovation, presentation, and demonstration of idea.

#### 2<sup>nd</sup> Runner up - Team Leader: Gunjan Bholane

<u>CODE-O-THON</u>(Coding Competition): Tejas Chaudhari and Mansi Patil organised the CODE-O-THON, in which 22 coders took part. They had to put their programming knowledge and problem-solving talents to the test. Participants had a certain amount of time to tackle a set of code issues. Talented individuals participated actively in the tournament.