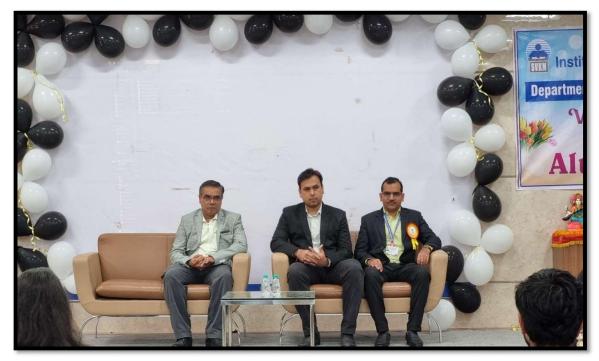

#### **Activity Brief:**

The Department of Information Technology organized an Alumni Meet under the ITSA Forum on 29 April 2023. The event coordinator for this event was prof. Sagar Badjate sir, all ITSA student coordinators decorated the seminar hall for the same. The event was aimed at providing a platform for the current students to interact with the alumni and learn from their experiences. It was hosted by student coordinator Sanika Zende and Gayatri Rana. In that event there were 20 alumni are present who enjoyed every moment of it.

The event began with Saraswati Vandana, a traditional Indian prayer dedicated to the goddess of knowledge and wisdom. Following this, the Principal of SVKM'S IOT Dhule, Dr. Nilesh

Salunke, was invited to address the students. He shared his thoughts on the importance of networking and how it can help in the overall development of an individual. The Head of the Department of Information Technology also addressed the students and highlighted the achievements of the alumni.

Dr. Bhushan Chaudhari H.O.D. (IT Dept.) Dr. Nilesh Salunke
Principal

Dignitaries on the dice

Felicitation of principal sir by HOD IT

Felicitation of T & P officer by HOD IT

Address by HOD IT

Address by Principal