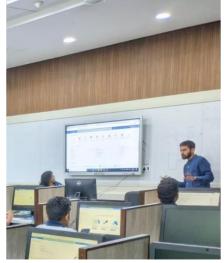

#### **Activity Brief:**

SVKMIOT ACM Student Chapter organized the technical workshop on May 28, 2022. The workshop started sharp from 10:00 AM and lasted till 1:00 PM. It was conducted on Microsoft Azure platform — which provides variety of cloud services. The workshop included the introduction to the various services provided by Azure platform which was given by the Microsoft Learn Student Ambassador Mr. Saifuddin Saifee and Mr. Mustafa Saifee. Introduction followed by explaining some basics concepts of producing cloud resources on the platform.

Students of the AI elective subject participated and showed eagerness in the workshop. The workshop coordinator – Mr. Vivek Pawar successfully coordinated and provided helping hand in successful implementations. Prof. Vijayalaxmi Bittal along with Mr. Mustafa Saifee taught how to create resources and a chatbot using the Azure platform.