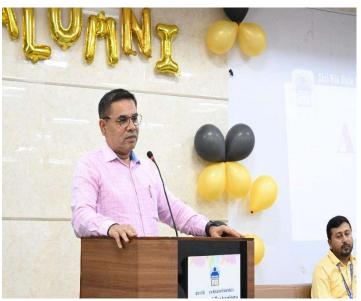

The event began with a formal introduction by the anchors, Anuranjan Singh & Waidehee Kele, who warmly welcomed all the esteemed dignitaries to the stage. Among the dignitaries present were the respected Principal Dr. Nilesh Salunke, Head of the Department Dr. Makarand Shahade, Faculties of Computer Department, and esteemed Alumni. The event proceeded with a beautiful rendition of Saraswati Vandana by Bhakti Kulkarni. The coordinators then requested the dignitaries to light the ceremonial lamps, symbolizing the dispelling of darkness and the spread of knowledge. The event commenced with insightful talks and guidance sessions by respected individuals who have contributed significantly to the college community.

Principal Dr. Nilesh Salunke graced the occasion with his presence and delivered an inspiring talk. He emphasized the role of alumni as ambassadors of the college and encouraged them to continue contributing to the growth and development of the institution. The Head of Computer Department, Dr. Makarand Shahade, captivated the audience with his engaging talk. He shared insights into the latest trends and advancements in the field, inspiring the alumni to stay abreast of industry developments Training & Placement Officer, Karan Sharma Sir, addressed the gathering and provided valuable insights into career opportunities, job market trends, and strategies for success. His talk focused on the importance of networking.