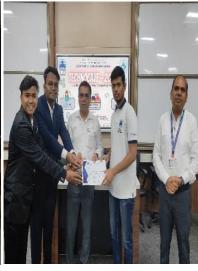

#### Glimpses of the event:

**Event Coordinator** 

Dr. Makarand Shahade Head of Department, Computer Engineering

Survey No. 499, Plot no. 02, Behind Gurudwara , Mumbai-Agra Road , Dist. Dhule, Maharashtra , 424001 Phone No. (02562) 297801, 297601