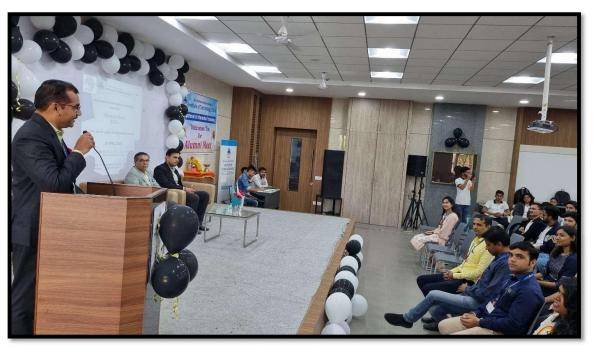

#### **Activity Brief:**

The Department of Information Technology organized an Alumni Meet under the ITSA Forum on 29 April 2023. The event coordinator for this event was prof. Sagar Badjate sir, all ITSA student coordinators decorated the seminar hall for the same. The event was aimed at providing a platform for the current students to interact with the alumni and learn from their experiences. It was hosted by student coordinator Sanika Zende and Gayatri Rana. In that event there were 20 alumni are present who enjoyed every moment of it.

The event began with Saraswati Vandana, a traditional Indian prayer dedicated to the goddess of knowledge and wisdom. Following this, the Principal of SVKM'S IOT Dhule, Dr. Nilesh

Salunke, was invited to address the students. He shared his thoughts on the importance of networking and how it can help in the overall development of an individual. The Head of the Department of Information Technology also addressed the students and highlighted the achievements of the alumni.

After the addresses, the alumni were felicitated with mementos and flowers by the principal sir, HOD sir. The alumni were working at prestigious positions in various organizations, they shared their valuable experiences with the students. They gave insightful instructions that would be helpful for the students in their future endeavors. For instance, Mustafa Saifee, whois currently working at Amazon AWS, shared his knowledge on how to make an effective resume. Tanvi Baviskar shared her academic struggles and how she overcame them, Himani Kapure and Kalyani Pawar told us the importance of communication. Vivek Khairnar, Keshav Mali, Ajinkya Sonawne, Satyam Shenage told us what should we do, what should we not do. Some alumni suggested focusing on projects to enhance practical knowledge.