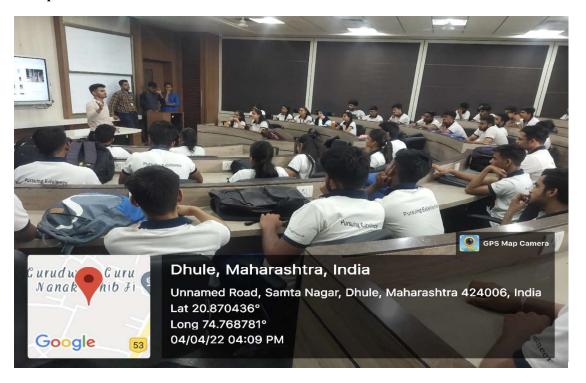

#### NOTICE

Ref.No.:-SVKM/IOT/CIVIL/2021-22/

DATE:23/03/2022

All the students of Civil Engineering are hereby informed Organizing the "Alumina Talk on career Guidance". Department of Civil Engineering is organizing a "Alumina Talk on career Guidance". Department of Civil Engineering is organizing One Day program on 4th April 2022 from 3:00 pm to 5:00 pm.

This Alumni Talk on Career Guidance will be conducted through Deepak Singh Baghel,

Department of Civil Engineering. The resource of this alumni talk is Mr. Pritesh Patil, Junior

Engineer

Thus, to develop the skills of student required in civil engineering, our department has initiated the alumini talk on career guidance for **UG** especially. This will basically focus on career opportunities.

The pandemic COVID-19 has necessitated drastic measures like social distancing, staying indoors to be taken to fight against it. Needless to say, these are challenging times that we are living in. This situation has demanded highly skilled technical persons who cannot stopped by the constraint of online methods. Thus, to develop the skills of student required in civil engineering, our department has initiated the alumini talk on career guidance for UG especially. This will basically focus on career opportunities. It was organized on 4th April 2022 from 3:00 pm to 5:00 pm. Total 87 participants have participated in this event.