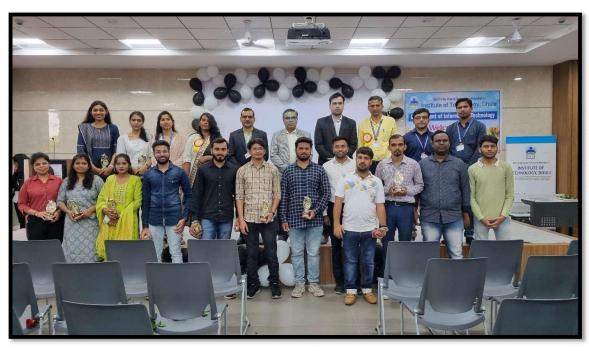

#### **Activity Brief:**

The Department of Information Technology organized an Alumni Meet under the ITSA Forum on 29 April 2023. The event coordinator for this event was prof. Sagar Badjate sir, all ITSA student coordinators decorated the seminar hall for the same. The event was aimed at providing a platform for the current students to interact with the alumni and learn from their experiences. It was hosted by student coordinator Sanika Zende and Gayatri Rana. In that event there were 20 alumni are present who enjoyed every moment of it.

After the addresses, the alumni were felicitated with mementos and flowers by the principal sir, HOD sir. The alumni were working at prestigious positions in various organizations, they shared their valuable experiences with the students. They gave insightful instructions that would be helpful for the students in their future endeavors. For instance, Mustafa Saifee, whois currently working at Amazon AWS, shared his knowledge on how to make an effective resume. Tanvi Baviskar shared her academic struggles and how she overcame them, Himani Kapure and Kalyani Pawar told us the importance of communication. Vivek Khairnar, Keshav Mali, Ajinkya Sonawne, Satyam Shenage told us what should we do, what should we not do. Some alumni suggested focusing on projects to enhance practical knowledge.

#### **Glimpses of the Event:**