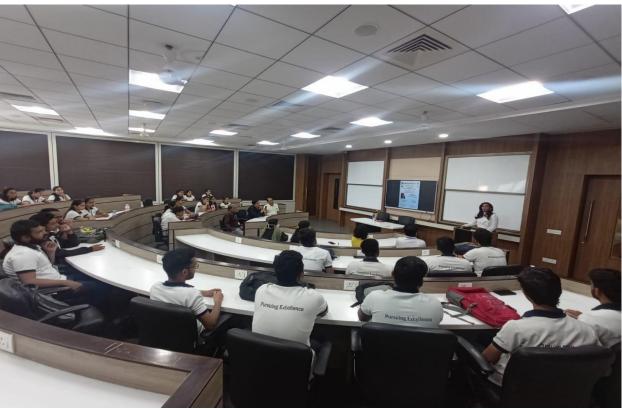

#### **Department of Electrical Engineering**

## Academic Year 2022 - 23 Alumni Meet 2023

|                                              | 1. Interaction between                                                                                                            | alumni students and the pursuing students.                                                                                                     |  |  |  |  |
|----------------------------------------------|-----------------------------------------------------------------------------------------------------------------------------------|------------------------------------------------------------------------------------------------------------------------------------------------|--|--|--|--|
|                                              |                                                                                                                                   |                                                                                                                                                |  |  |  |  |
|                                              | Honoring the achievements of the Alumni students.     Motivating pursuing students to participate in Campus placements and secure |                                                                                                                                                |  |  |  |  |
| Objective                                    | good jobs.                                                                                                                        |                                                                                                                                                |  |  |  |  |
| Objective                                    | 4. Suggestions from alumni students.                                                                                              |                                                                                                                                                |  |  |  |  |
| Organizer                                    | Department of Electrical Engineering,                                                                                             |                                                                                                                                                |  |  |  |  |
|                                              | SVKM's Institute of Technology, Dhule                                                                                             |                                                                                                                                                |  |  |  |  |
| Participating Class &                        | Alumni and Students from all classes of Electrical Engineering from SVKM's                                                        |                                                                                                                                                |  |  |  |  |
| Division                                     | IOT, Dhule                                                                                                                        |                                                                                                                                                |  |  |  |  |
| Date                                         | 17.03.2023                                                                                                                        |                                                                                                                                                |  |  |  |  |
| Time                                         | 11:00 AM to 1:00 PM                                                                                                               |                                                                                                                                                |  |  |  |  |
| Venue                                        | Seminar Hall, Ground Floor, SVKM's Institute of Technology, Dhule.                                                                |                                                                                                                                                |  |  |  |  |
| Coordinator/s                                | Mr. Gaurav Patil                                                                                                                  |                                                                                                                                                |  |  |  |  |
|                                              | Organizing Team: Mr. Sandeep Ushkewar, Dr. Namra Joshi, Mr. T. M.                                                                 |                                                                                                                                                |  |  |  |  |
|                                              | Shubham, Mr. Jagdish More, Ms. Farha Naz, Mr. Shahid Akhtar, Mr. Ankush                                                           |                                                                                                                                                |  |  |  |  |
|                                              | Kumar Mudholker, Mr. Rahul Thakur, Mr. Jayesh Patil, Mr. Pankaj Bhavsar.                                                          |                                                                                                                                                |  |  |  |  |
|                                              | The meeting was conducted in below sequence.                                                                                      |                                                                                                                                                |  |  |  |  |
|                                              | Time Activity                                                                                                                     |                                                                                                                                                |  |  |  |  |
|                                              | 11:00 AM to 11:05 AM                                                                                                              | Lighting of Lamp by honorable Principal sir and Head of all departments.                                                                       |  |  |  |  |
|                                              | 11:05 AM to 11:20 AM                                                                                                              | Display of the achievements of alumni students.                                                                                                |  |  |  |  |
|                                              | 11:20 AM to 11:40 PM                                                                                                              | Address by Principal Sir and Hod Sir.                                                                                                          |  |  |  |  |
|                                              | 11:40 AM to 12:00 PM                                                                                                              | Address by Training and Placement officer                                                                                                      |  |  |  |  |
| Brief report on activity                     | 12:00 PM to 12:20 PM                                                                                                              | Interaction Alumni students (Madhavi Patil, Amrutha Dusane, Rohan Sonawane, Gaurav Kothawade and Priyanka Mahajan) with the pursuing students. |  |  |  |  |
|                                              | 12:20 PM to 12:40 PM                                                                                                              | Interaction of faculty (Dr. Namra Joshi, Mr. Sandeep Ushkewar and Mr. Gaurav patil) with Alumni Students.                                      |  |  |  |  |
|                                              |                                                                                                                                   | Honoring the achievements of Alumni Students                                                                                                   |  |  |  |  |
|                                              | 12:40 PM to 12:50 PM                                                                                                              | Honoring the achievements of Alumni Students                                                                                                   |  |  |  |  |
|                                              | 12:40 PM to 12:50 PM<br>12:50 PM to 1:00 PM                                                                                       | Vote of Thanks by Amit Wani and Sunidhi Bhamre.                                                                                                |  |  |  |  |
| Duration of Program                          |                                                                                                                                   |                                                                                                                                                |  |  |  |  |
| Duration of Program                          | 12:50 PM to 1:00 PM                                                                                                               |                                                                                                                                                |  |  |  |  |
| Duration of Program  (AMP)  Mr. Gauray Patil | 12:50 PM to 1:00 PM<br>2 Hours                                                                                                    | Vote of Thanks by Amit Wani and Sunidhi Bhamre.                                                                                                |  |  |  |  |