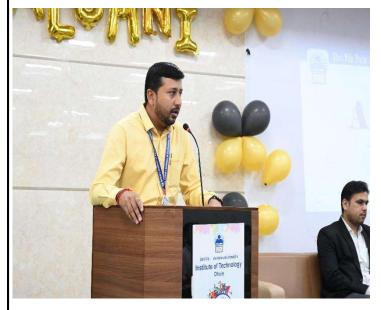

The event began with a formal introduction by the anchors, Anuranjan Singh & Waidehee Kele, who warmly welcomed all the esteemed dignitaries to the stage. Among the dignitaries present were the respected Principal Dr. Nilesh Salunke, Head of the Department Dr. Makarand Shahade, Faculties of Computer Department, and esteemed Alumni. The event proceeded with a beautiful rendition of Saraswati Vandana by Bhakti Kulkarni. The coordinators then requested the dignitaries to light the ceremonial lamps, symbolizing the dispelling of darkness and the spread of knowledge. The event commenced with insightful talks and guidance sessions by respected individuals who have contributed significantly to the college community.

Principal Dr. Nilesh Salunke graced the occasion with his presence and delivered an inspiring talk. He emphasized the role of alumni as ambassadors of the college and encouraged them to continue contributing to the growth and development of the institution. The Head of Computer Department, Dr. Makarand Shahade, captivated the audience with his engaging talk. He shared insights into the latest trends and advancements in the field, inspiring the alumni to stay abreast of industry developments Training & Placement Officer, Karan Sharma Sir, addressed the gathering and provided valuable insights into career opportunities, job market trends, and strategies for success. His talk focused on the importance of networking.